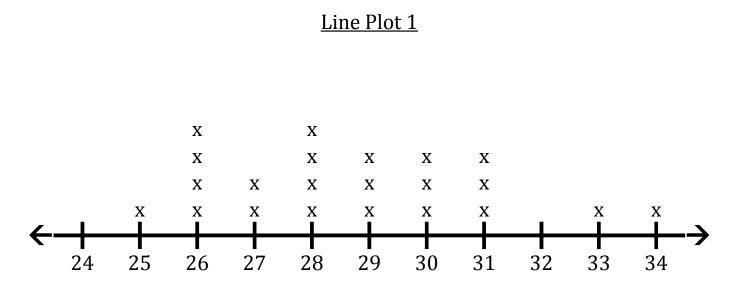

## Line Plots (A) Answers

Answer the questions about the line plot.

1. Determine the minimum value, maximum value and range of the data.

Minimum: 25 Maximum: 34 Range: 9

2. Determine the count, median, mode and mean of the data. Round the mean to one decimal place if necessary.

Count: 22 Median: 28.5 Mode: 26 28 Mean: 28.7

3. How many values are greater than 25?

## 21

4. How many values are less than 25?

<sup>0</sup>