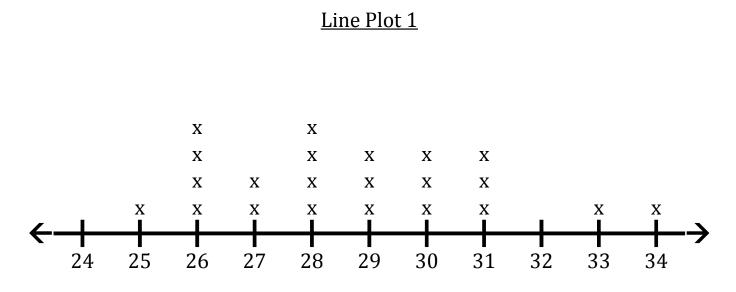

## Line Plots (A)

Answer the questions about the line plot.

1. Determine the minimum value, maximum value and range of the data.

- 2. Determine the count, median, mode and mean of the data. Round the mean to one decimal place if necessary.
- 3. How many values are greater than 25?

4. How many values are less than 25?