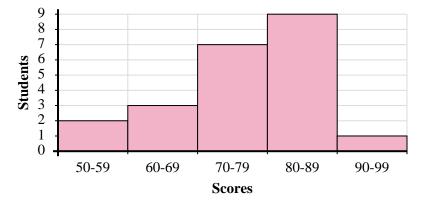

## **Answers**

- 1. \_\_\_\_\_
- 2
- 3. \_\_\_\_\_
- 4. \_\_\_\_\_
- 5.
- 6. \_\_\_\_\_
- 7. \_\_\_\_\_
- 8. \_\_\_\_\_

The histogram below show the students scores for a quiz.

- 5) Most students scored between a \_\_\_ and \_\_\_.
- 6) How many students scored between a 80 and 89?
- 7) How many students are represented in this histogram?
- **8**) If a student scored a 59 which bar would they be added to?

## **Answers**

- 1. **2 & 4**
- **7**
- **21** 
  - **.** 2
- 5. **80 & 89**
- . 9
- . **22**
- 8. \_\_\_\_1

The histogram below show the students scores for a quiz.

- 5) Most students scored between a \_\_\_ and \_\_\_.
- 6) How many students scored between a 80 and 89?
- 7) How many students are represented in this histogram?
- 8) If a student scored a 59 which bar would they be added to?