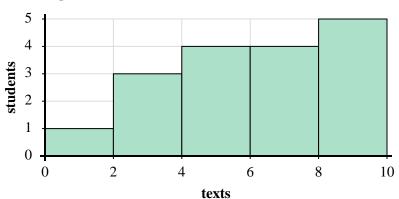

Name:

The histogram below show the number of texts students sent each day.

- 1) Most students sent between \_\_\_ and \_\_\_ texts.
- 2) How many students sent between 8 and 10 texts?
- 3) How many students are represented in this histogram?
- **4**) If a student sent 2 texts which bar would they be added to?

## Answers

- 1. **8 & 10**
- 5
- 3. **17** 
  - 2
- <sub>5.</sub> 60 & 79
  - . 8
- 7. **24**
- **3**

The histogram below show the quantity of chocolate pieces per bag of trail mix.

- 5) Most bags had between \_\_\_ and \_\_\_ pieces of chocolate.
- 6) How many bags had between 60 and 79 chocolate pieces?
- 7) How many bags of trail mix are represented in this histogram?
- 8) If a bag had 59 pieces of chocolate in it, which bar would it be added to?