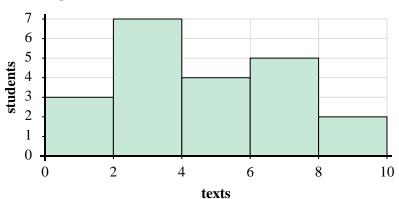

## **Answers**

- 1. \_\_\_\_\_
- 2
- 3. \_\_\_\_\_
- 4. \_\_\_\_\_
- 5.
- 6. \_\_\_\_\_
- 7. \_\_\_\_\_
- 8. \_\_\_\_\_

The histogram below show the students scores for a quiz.

- 5) Most students scored between a \_\_\_ and \_\_\_.
- 6) How many students scored between a 80 and 89?
- 7) How many students are represented in this histogram?
- **8**) If a student scored a 59 which bar would they be added to?

## **Answers**

- 1. **2 & 4**
- **7**
- **21** 
  - **.** 2
- 5. **80 & 89**
- . 9
- . **22**
- 8. \_\_\_\_1

The histogram below show the students scores for a quiz.

- 5) Most students scored between a \_\_\_ and \_\_\_.
- 6) How many students scored between a 80 and 89?
- 7) How many students are represented in this histogram?
- 8) If a student scored a 59 which bar would they be added to?