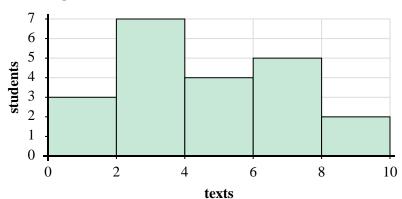

The histogram below show the number of texts students sent each day.

- 1) Most students sent between \_\_\_ and \_\_\_ texts.
- 2) How many students sent between 2 and 4 texts?
- 3) How many students are represented in this histogram?
- 4) If a student sent 2 texts which bar would they be added to?

Name:

The histogram below show the number of texts students sent each day.

- 1) Most students sent between \_\_\_ and \_\_\_ texts.
- 2) How many students sent between 2 and 4 texts?
- 3) How many students are represented in this histogram?
- **4)** If a student sent 2 texts which bar would they be added to?

## **Answers**

- 1. **2 & 4**
- **7**
- **21** 
  - **.** 2
- 5. **80 & 89**
- . 9
- . **22**
- 8. \_\_\_\_1

The histogram below show the students scores for a quiz.

- 5) Most students scored between a \_\_\_ and \_\_\_.
- 6) How many students scored between a 80 and 89?
- 7) How many students are represented in this histogram?
- 8) If a student scored a 59 which bar would they be added to?