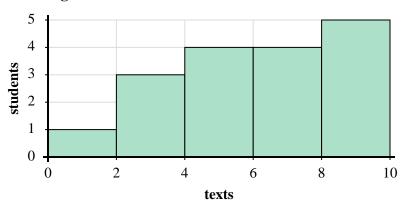

The histogram below show the number of texts students sent each day.

- 1) Most students sent between \_\_\_ and \_\_\_ texts.
- 2) How many students sent between 8 and 10 texts?
- 3) How many students are represented in this histogram?
- **4**) If a student sent 2 texts which bar would they be added to?

## **Answers**

- 1. \_\_\_\_\_
- 2
- 3. \_\_\_\_\_
- 4. \_\_\_\_\_
- 5. \_\_\_\_\_
- 6. \_\_\_\_\_
- 7. \_\_\_\_\_
- 8. \_\_\_\_\_

The histogram below show the quantity of chocolate pieces per bag of trail mix.