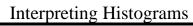

The histogram below show the number of texts students sent each day.

- 1) Most students sent between \_\_\_ and \_\_\_ texts.
- 2) How many students sent between 2 and 4 texts?
- 3) How many students are represented in this histogram?
- 4) If a student sent 2 texts which bar would they be added to?

Name:

The histogram below show the number of texts students sent each day.

- 1) Most students sent between \_\_\_ and \_\_\_ texts.
- 2) How many students sent between 2 and 4 texts?
- 3) How many students are represented in this histogram?
- **4)** If a student sent 2 texts which bar would they be added to?

## **Answers**

- 1. **2 & 4**
- **7**
- **21** 
  - **.** 2
- 5. **80 & 89**
- . 9
- . **22**
- 8. \_\_\_\_1

The histogram below show the students scores for a quiz.

- 5) Most students scored between a \_\_\_ and \_\_\_.
- 6) How many students scored between a 80 and 89?
- 7) How many students are represented in this histogram?
- 8) If a student scored a 59 which bar would they be added to?