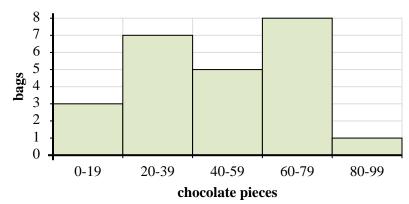

## **Answers**

- 1. \_\_\_\_\_
- 2
- 3. \_\_\_\_\_
- 4. \_\_\_\_\_
- 5. \_\_\_\_\_
- 6. \_\_\_\_\_
- 7. \_\_\_\_\_
- 8. \_\_\_\_\_

The histogram below show the quantity of chocolate pieces per bag of trail mix.

- 5) Most bags had between \_\_\_ and \_\_\_ pieces of chocolate.
- 6) How many bags had between 60 and 79 chocolate pieces?
- 7) How many bags of trail mix are represented in this histogram?
- 8) If a bag had 59 pieces of chocolate in it, which bar would it be added to?

## Answers

- 1. **8 & 10**
- 5
- 3. **17** 
  - 2
- <sub>5.</sub> 60 & 79
  - . 8
- 7. **24**
- **3**

The histogram below show the quantity of chocolate pieces per bag of trail mix.

- 5) Most bags had between \_\_\_ and \_\_\_ pieces of chocolate.
- 6) How many bags had between 60 and 79 chocolate pieces?
- 7) How many bags of trail mix are represented in this histogram?
- 8) If a bag had 59 pieces of chocolate in it, which bar would it be added to?