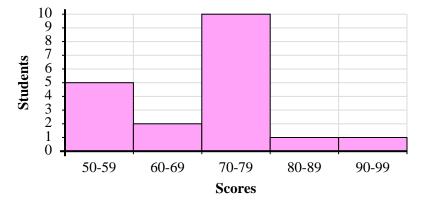

## **Answers**

- 1.
- 2
- 3. \_\_\_\_\_
- 4. \_\_\_\_\_
- 5.
- 6. \_\_\_\_\_
- 7.
- 8. \_\_\_\_\_

The histogram below show the students scores for a quiz.

- 5) Most students scored between a \_\_\_ and \_\_\_.
- 6) How many students scored between a 70 and 79?
- 7) How many students are represented in this histogram?
- 8) If a student scored a 89 which bar would they be added to?