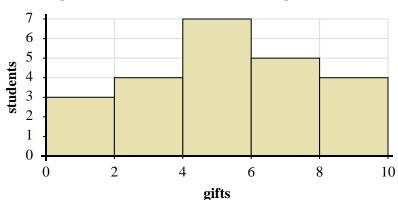

The histogram below show the number of gifts students received for their birthday.

- 1) Most students received between \_\_\_ and \_\_\_ gifts.
- 2) How many students received between 8 and 10 gifts?
- 3) How many students are represented in this histogram?
- 4) If a student received 6 gifts which bar would they be added to?